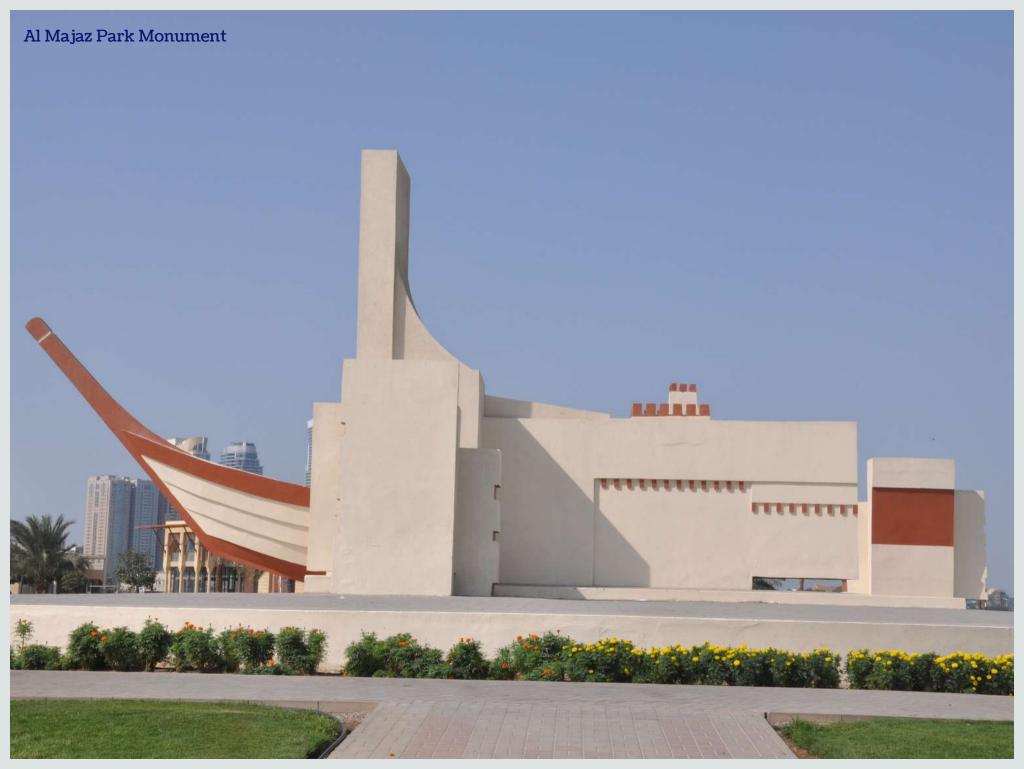

| 12  | Flying birds Fountain Monument at Ladies Club               | Al Seef                                        | Government of Sharjah                                 | Carlos Marinas |
|-----|-------------------------------------------------------------|------------------------------------------------|-------------------------------------------------------|----------------|
| 13  | <b>Kuwait Square Monument</b>                               | kuwait Road,<br>Sharjah                        | Government of Sharjah                                 | Carlos Marinas |
| 14  | Quran Book Monument Quran Round About Airport Road, Sharjah | Quran round<br>about Airport<br>Road, Sharjah  | Government of Sharjah                                 | Carlos Marinas |
| 15  | Al Majaz Park Ship<br>Monument                              | Al Majaz Park,<br>Sharjah                      | Government of Sharjah                                 | Carlos Marinas |
| 16  | Bismillah Monument                                          | Old traffic Police<br>head<br>quarter, Sharjah | Government of Sharjah                                 | Carlos Marinas |
| 16  | Al Etihad Monument in Al<br>Etihad Park                     | Al Etihad Square                               | Government of Sharjah                                 | Carlos Marinas |
| Mis | cellaneous Projects                                         |                                                |                                                       |                |
| 1   | Beautification of Wadi Al<br>Hilo Road                      | Wadi Al Hilo<br>Sharjah                        | H.H Dr. Sheikh<br>Sultan Bin<br>Mohammed Al<br>Qasimi |                |
| 2   | Archeological Building                                      | Al Dhaid Sharjah                               | Government of Sharjah                                 |                |